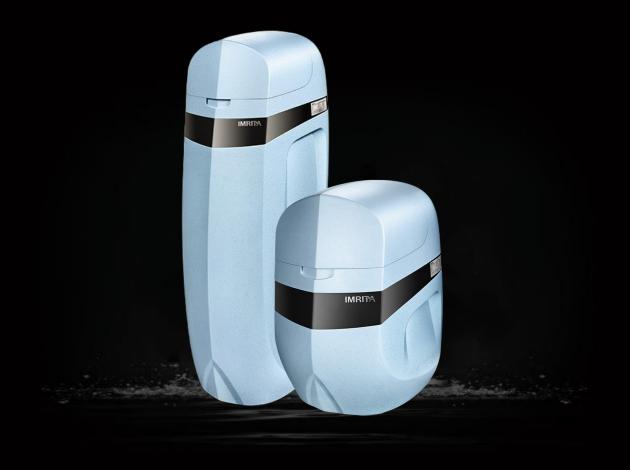

#### IMT-S2 mini

Product Size: 310\*487\*518mm

Color: Blue+Black Capacitiy: 10.0 L

Pure water flow: 1.0m³/h Inlet/Outlet size: G 3/4"

Power Supply:  $100-240v \sim 50/60Hz$ Water temperature:  $5^{\circ}C \sim 38^{\circ}C$ 

#### IMT-S2

Product Size: 379\*483\*586mm

Color: Blue+Black Capacitiy: 12.0 L

Pure water flow: 1.0m³/h Inlet/Outlet size G: 3/4"

Power Supply:  $100-240v \sim 50/60Hz$ Water temperature:  $5^{\circ}C \sim 38^{\circ}C$ 

#### IMT-S3

Product Size: 383\*525\*1096mm

Color: Blue+Black Capacitiy: 20.0 L

Pure water flow: 2.0m³/h Inlet/Outlet size: G 1"

Power Supply:  $100-240v \sim 50/60Hz$ Water temperature:  $5^{\circ}C \sim 38^{\circ}C$ 

#### IMT-S4

Product Size:383\*525\*1225mm

Color: Blue+Black Capacitiy: 25.0 L

Pure water flow: 3.0m³/h Inlet/Outlet size: G 1"

Power Supply:  $100-240v \sim 50/60Hz$ Water temperature:  $5^{\circ}C \sim 38^{\circ}C$ 