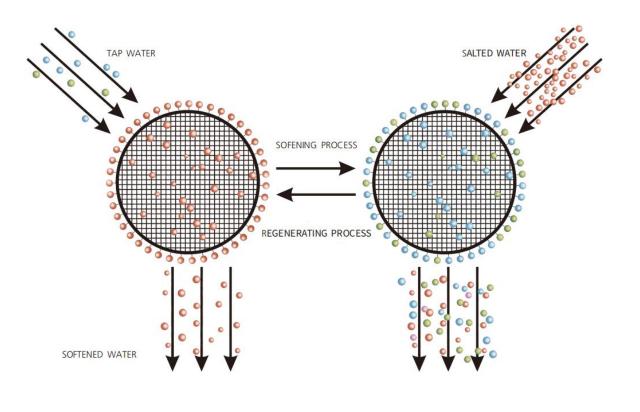

### 1.Q: Is it necessary to install a water softener?

The main principle of the water softener is to remove calcium and magnesium ions in water, release sodium ions attached to the surface of the softened resin, so as to remove scale, enhance the activity of water, antibacterial and bacteriostatic effect. With certain economic conditions, especially for areas with large scale, it is recommended to install, prevent the scale inside the wading equipment, and improve the quality of domestic water.